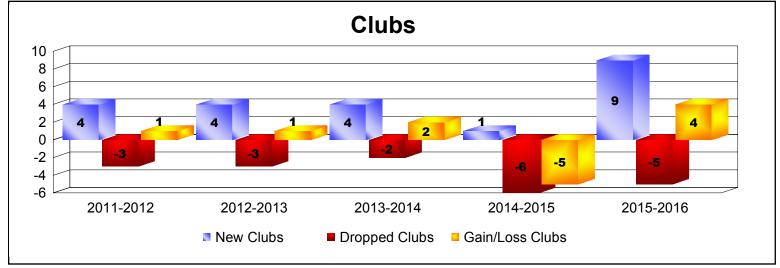

District 356 B As of June 2016 Cumulative

| Year      | New<br>Clubs | Dropped<br>Clubs | Gain/<br>Loss<br>Clubs | New<br>Members | Charter<br>Members | Reinstate<br>Members | Transfer<br>Members | Total<br>Member<br>Added | Total<br>Members<br>Dropped | Gain/<br>Loss<br>Members |
|-----------|--------------|------------------|------------------------|----------------|--------------------|----------------------|---------------------|--------------------------|-----------------------------|--------------------------|
| 2011-2012 | 4            | -3               | 1                      | 447            | 140                | 27                   | 4                   | 618                      | -661                        | -43                      |
| 2012-2013 | 4            | -3               | 1                      | 406            | 96                 | 42                   | 4                   | 548                      | -679                        | -131                     |
| 2013-2014 | 4            | -2               | 2                      | 431            | 114                | 7                    | 5                   | 557                      | -432                        | 125                      |
| 2014-2015 | 1            | -6               | -5                     | 292            | 39                 | 11                   | 1                   | 343                      | -720                        | -377                     |
| 2015-2016 | 9            | -5               | 4                      | 800            | 304                | 37                   | 3                   | 1144                     | -809                        | 335                      |
| Average   | 4            | -4               | 1                      | 475            | 139                | 25                   | 3                   | 642                      | -660                        | -18                      |