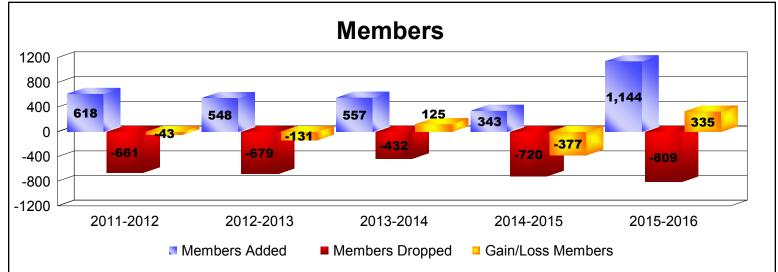

District 356 B As of June 2016 Cumulative

| Year      | New<br>Clubs | Dropped<br>Clubs | Gain/<br>Loss<br>Clubs | New<br>Members | Charter<br>Members | Reinstate<br>Members | Transfer<br>Members | Total<br>Member<br>Added | Total<br>Members<br>Dropped | Gain/<br>Loss<br>Members |
|-----------|--------------|------------------|------------------------|----------------|--------------------|----------------------|---------------------|--------------------------|-----------------------------|--------------------------|
| 2011-2012 | 4            | -3               | 1                      | 447            | 140                | 27                   | 4                   | 618                      | -661                        | -43                      |
| 2012-2013 | 4            | -3               | 1                      | 406            | 96                 | 42                   | 4                   | 548                      | -679                        | -131                     |
| 2013-2014 | 4            | -2               | 2                      | 431            | 114                | 7                    | 5                   | 557                      | -432                        | 125                      |
| 2014-2015 | 1            | -6               | -5                     | 292            | 39                 | 11                   | 1                   | 343                      | -720                        | -377                     |
| 2015-2016 | 9            | -5               | 4                      | 800            | 304                | 37                   | 3                   | 1144                     | -809                        | 335                      |
| Average   | 4            | -4               | 1                      | 475            | 139                | 25                   | 3                   | 642                      | -660                        | -18                      |